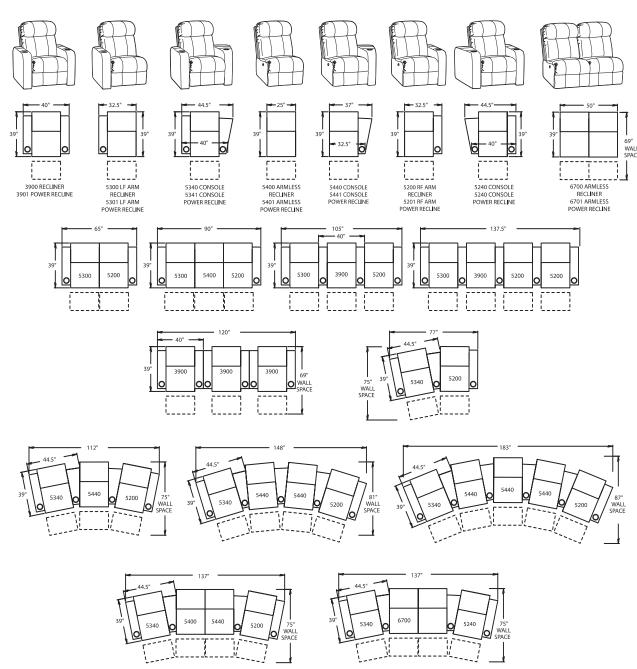

- Wallaway® Fully reclines inches away from the wall, allowing greater decorating flexibility and more efficient use of space.
- **TouchMotion**® Easily reclines at the touch of a button.
- **ChaiseLounger**® Provides continuous, head-to-toe support when reclined.
- **PowerRecline®** Effortlessly recline to your favorite position.
- ButtKicker® Silent subwoofer in seat that allows viewers to feel powerful bass without excessive volume.

- HTL-187 SERIES
- Cupholder Generously sized to hold most cans, bottles and drink cups. Decorative beveled rim for a finished look.
- Optional Lighted Cupholder Lighted ring illuminates the cupholder from the inside.

44.5" BACK HEIGHT